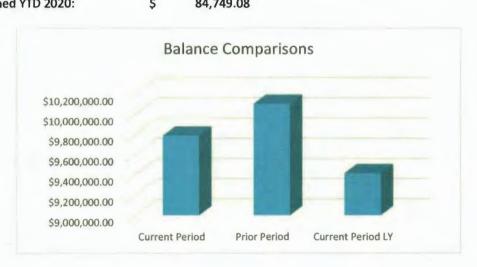

## **Current Period**

|                                | Interest          |                   |          |          |          |        |                |
|--------------------------------|-------------------|-------------------|----------|----------|----------|--------|----------------|
|                                |                   | rtfolio Balance   | APY      | Earned   |          |        |                |
| Cash and Money Market Accounts | \$                | 7,254,060.22      | 0.20%    | \$       | 1,186.61 |        |                |
| TexPool                        | \$                | 2,534,928.04      | 0.07%    | \$       | 126.70   |        |                |
|                                | \$                | 9,788,988.26      |          | \$       | 1,313.31 |        |                |
|                                | Pri               | ior Period        |          |          |          |        |                |
|                                |                   |                   | Interest |          |          |        |                |
|                                | Portfolio Balance |                   | APY      | Earned   |          | Change |                |
| Cash and Money Market Accounts | \$                | 9,067,464.69      | 0.20%    | \$       | 1,486.31 | \$     | (1,813,404.47) |
| TexPool                        | \$                | 1,034,801.34      | 0.08%    | \$       | 59.46    | \$     | 1,500,126.70   |
|                                | \$                | 10,102,266.03     |          | \$       | 1,545.77 | \$     | (313,277.77)   |
|                                | Th                | is Period Last Ye | ear      |          |          |        |                |
|                                |                   |                   |          | Interest |          |        |                |
|                                | Portfolio Balance |                   | APY      | Earned   |          | Change |                |
| Cash and Money Market Accounts | \$                | 5,410,073.41      | 0.56%    | \$       | 2,241.49 | \$     | 1,843,986.81   |
| TexPool                        | \$                | 4,005,177.04      | 0.42%    | \$       | 1,421.27 | \$     | (1,470,249.00) |
|                                | \$                | 9,415,250.45      |          | \$       | 3,662.76 | \$     | 373,737.81     |
| Interest Earned YTD:           | \$                | 23,284.46         |          |          |          |        |                |
| Interest Earned YTD 2020:      | \$                | 84,749.08         |          |          |          |        |                |
|                                |                   |                   |          |          |          |        |                |